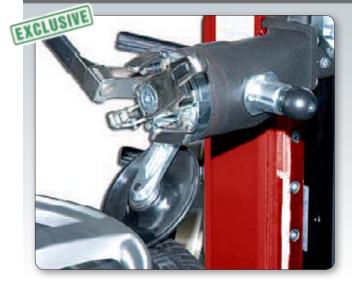

### **Tri-Tool Head**

- ✓ Rotates for easy access to required tool
- Demounting hook for upper bead
- Finger for mounting and bottom demounting
- Roller for bead loosening

#### Leverless & Touchless Demounting

- Powerful demounting hook
- ✓ No rim contact
- ✓ Handles the toughest tires and wheels