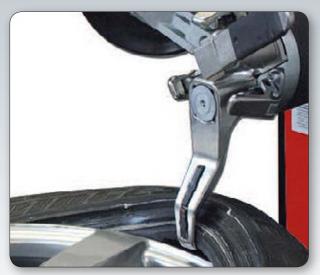

### **Dual Roller System**

Bead loosens the toughest tiresAutomatically tilts for easy operation