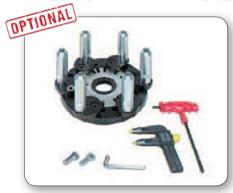

#### **Flange plates**

- ✓ Required for reverse wheel service
- ✓ Protects expensive wheel faces