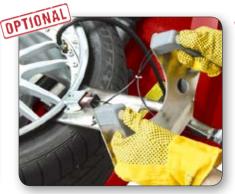

#### **Blast inflator**

- Quickly inflate difficult tires
- ✓ Two-handled for more control