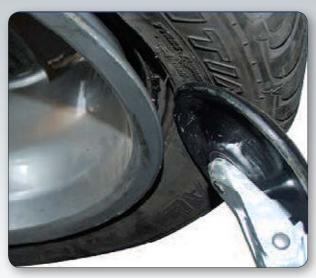

#### Leverless & Touchless Demounting

- Powerful demounting hook
- ✓ No rim contact
- ✓ Handles the toughest tires and wheels