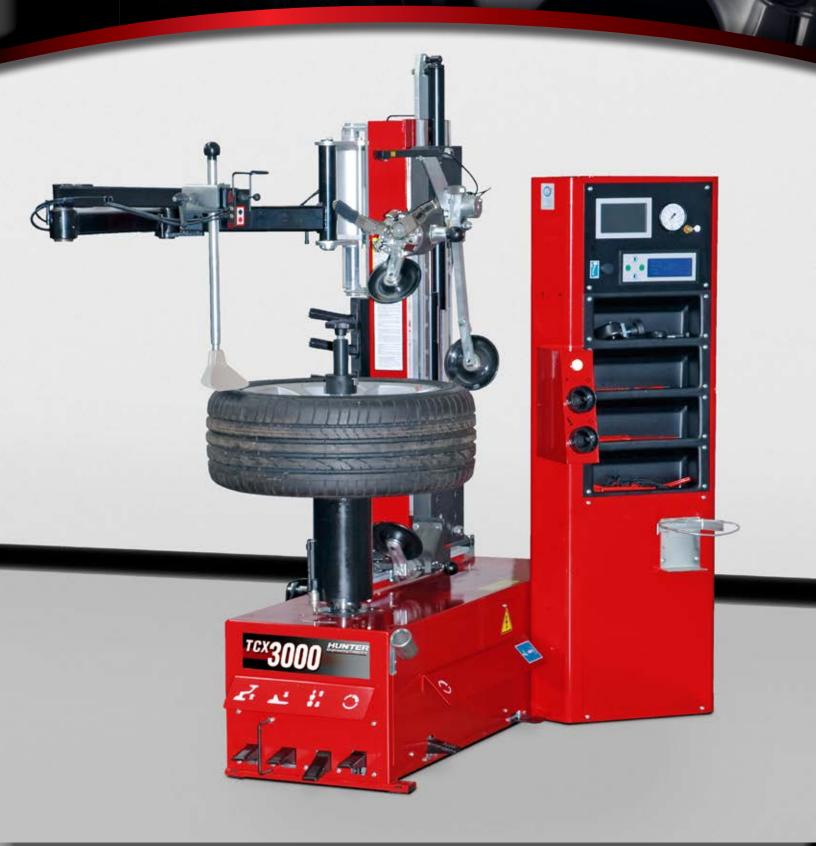

# **TCX3000** Leverless, touchless and high-performance

# Superior rim handling

### **Tri-Tool Head**

- ✓ Rotates for easy access to required tool
- Demounting hook for upper bead
- Finger for mounting and bottom demounting
- Roller for bead loosening

#### Leverless & Touchless Demounting

- Powerful demounting hook
- ✓ No rim contact
- ✓ Handles the toughest tires and wheels

### **Dual Roller System**

Bead loosens the toughest tiresAutomatically tilts for easy operation