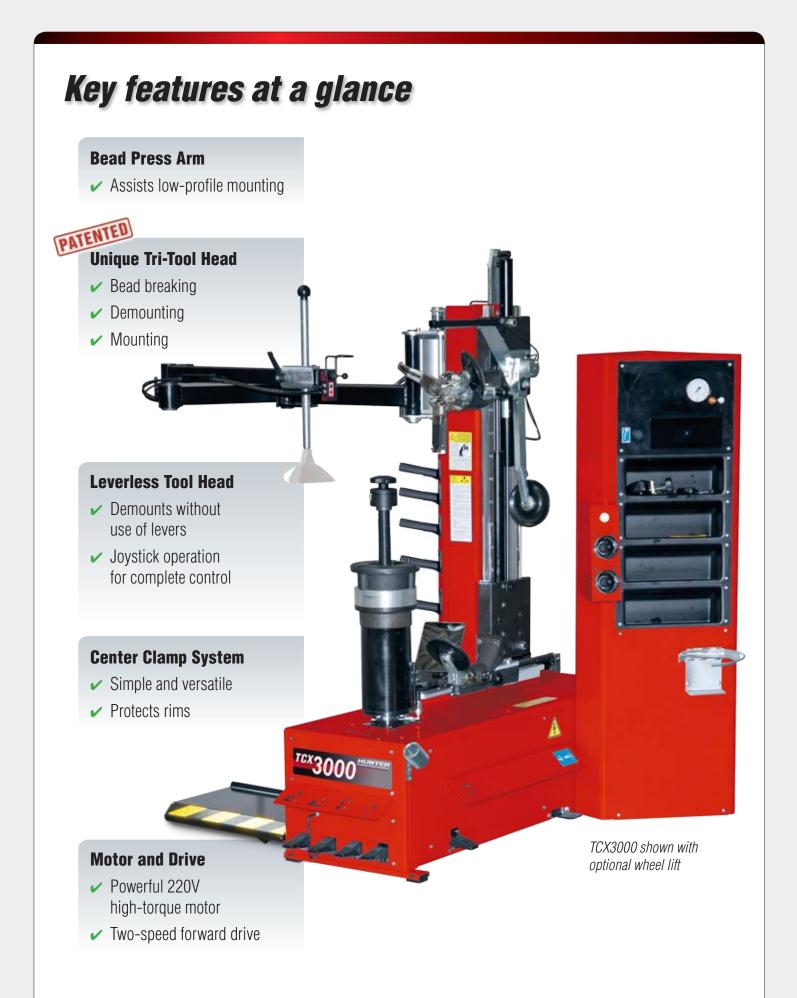

# **TCX3000** Leverless, touchless and high-performance

### **Tri-Tool Head**

- ✓ Rotates for easy access to required tool
- Demounting hook for upper bead
- Finger for mounting and bottom demounting
- Roller for bead loosening

#### Leverless & Touchless Demounting

- Powerful demounting hook
- ✓ No rim contact
- ✓ Handles the toughest tires and wheels

### **Dual Roller System**

Bead loosens the toughest tiresAutomatically tilts for easy operation

### Wheel lift

- ✓ Easily lift heavy tires and wheels
- ✓ Reduces risk of damage