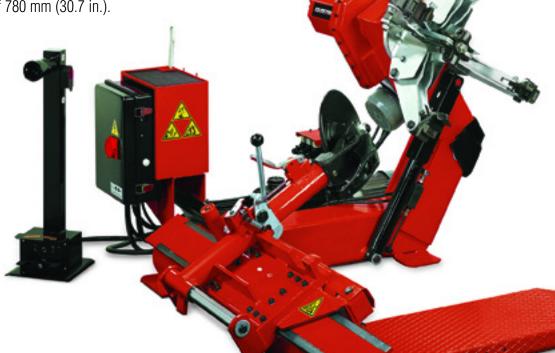

#### **Portable Controls**

- The portable control unit incorporates all the operating controls and permits the operator to choose the ideal working position. The controls are very sensitive and allow you to perform even small movements in the most precise way minimizing risk to the tire and rim.
- Special safety protection prevents accidental use of the controls. To provide maximum user safety, the portable control unit utilizes 24-volt low tension electric power and is waterproof.

#### **Moving Platform**

- The moving platform makes handling of the tire simple and uncomplicated.
- The wide range of the carriage movement considerably reduces tool positioning requirements and therefore decreases work time.

#### **Bead Breaking Turning Arm**

Bead breaking and tire mounting/demounting tools are incorporated into a single patented turning arm reducing the need to constantly change tools. The bead-breaking disk is mounted on special bushes enhancing operational smoothness and endurance.