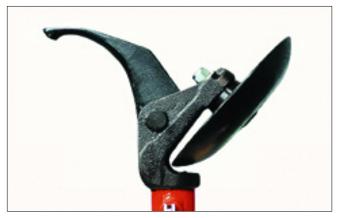

#### **Bead Breaking Turning Arm**

Bead breaking and tire mounting/demounting tools are incorporated into a single patented turning arm reducing the need to constantly change tools. The bead-breaking disk is mounted on special bushes enhancing operational smoothness and endurance.