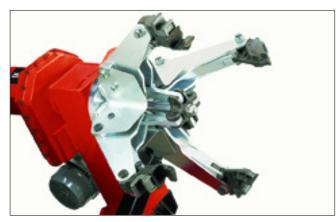

#### **Self-centering Clamping Spindle**

■ The hydraulic powered, 2-way, all-wheel clamping spindle can clamp any rim from 14 to 26 inches either through the center hole or on the inside. The 4 clamping jaws, grip any type of wheel in any position without slippage.