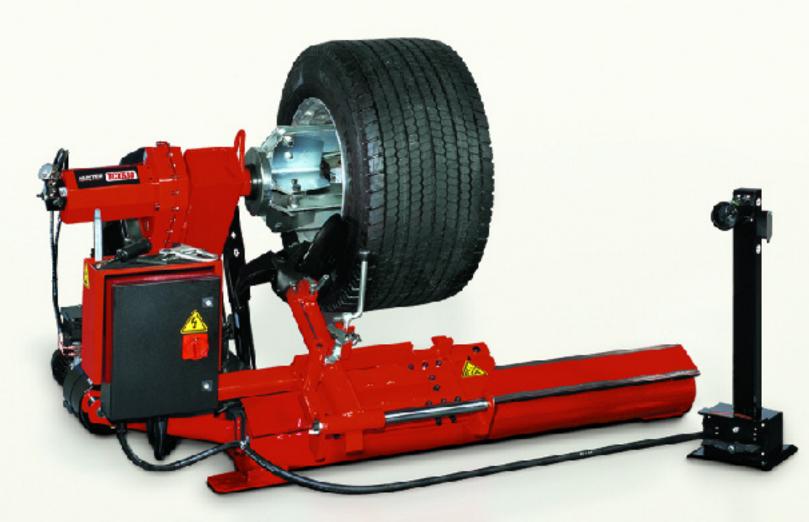

# TCX630 Universal Truck Tire Changer

Designed to mount and demount truck, bus and heavy industrial vehicle tires quickly, safely and effortlessly.

The TCX630 services rims from 14 in. to 26 in. (without adding extensions), inluding those with center grooves, ring rims, or with or without inner tubes. The TCX630 handles tires with a maximum diameter of 1,600 mm (63 in.) and a maximum width of 780 mm (30.7 in.).

#### **Self-centering Clamping Spindle**

■ The hydraulic powered, 2-way, all-wheel clamping spindle can clamp any rim from 14 to 26 inches either through the center hole or on the inside. The 4 clamping jaws, grip any type of wheel in any position without slippage.